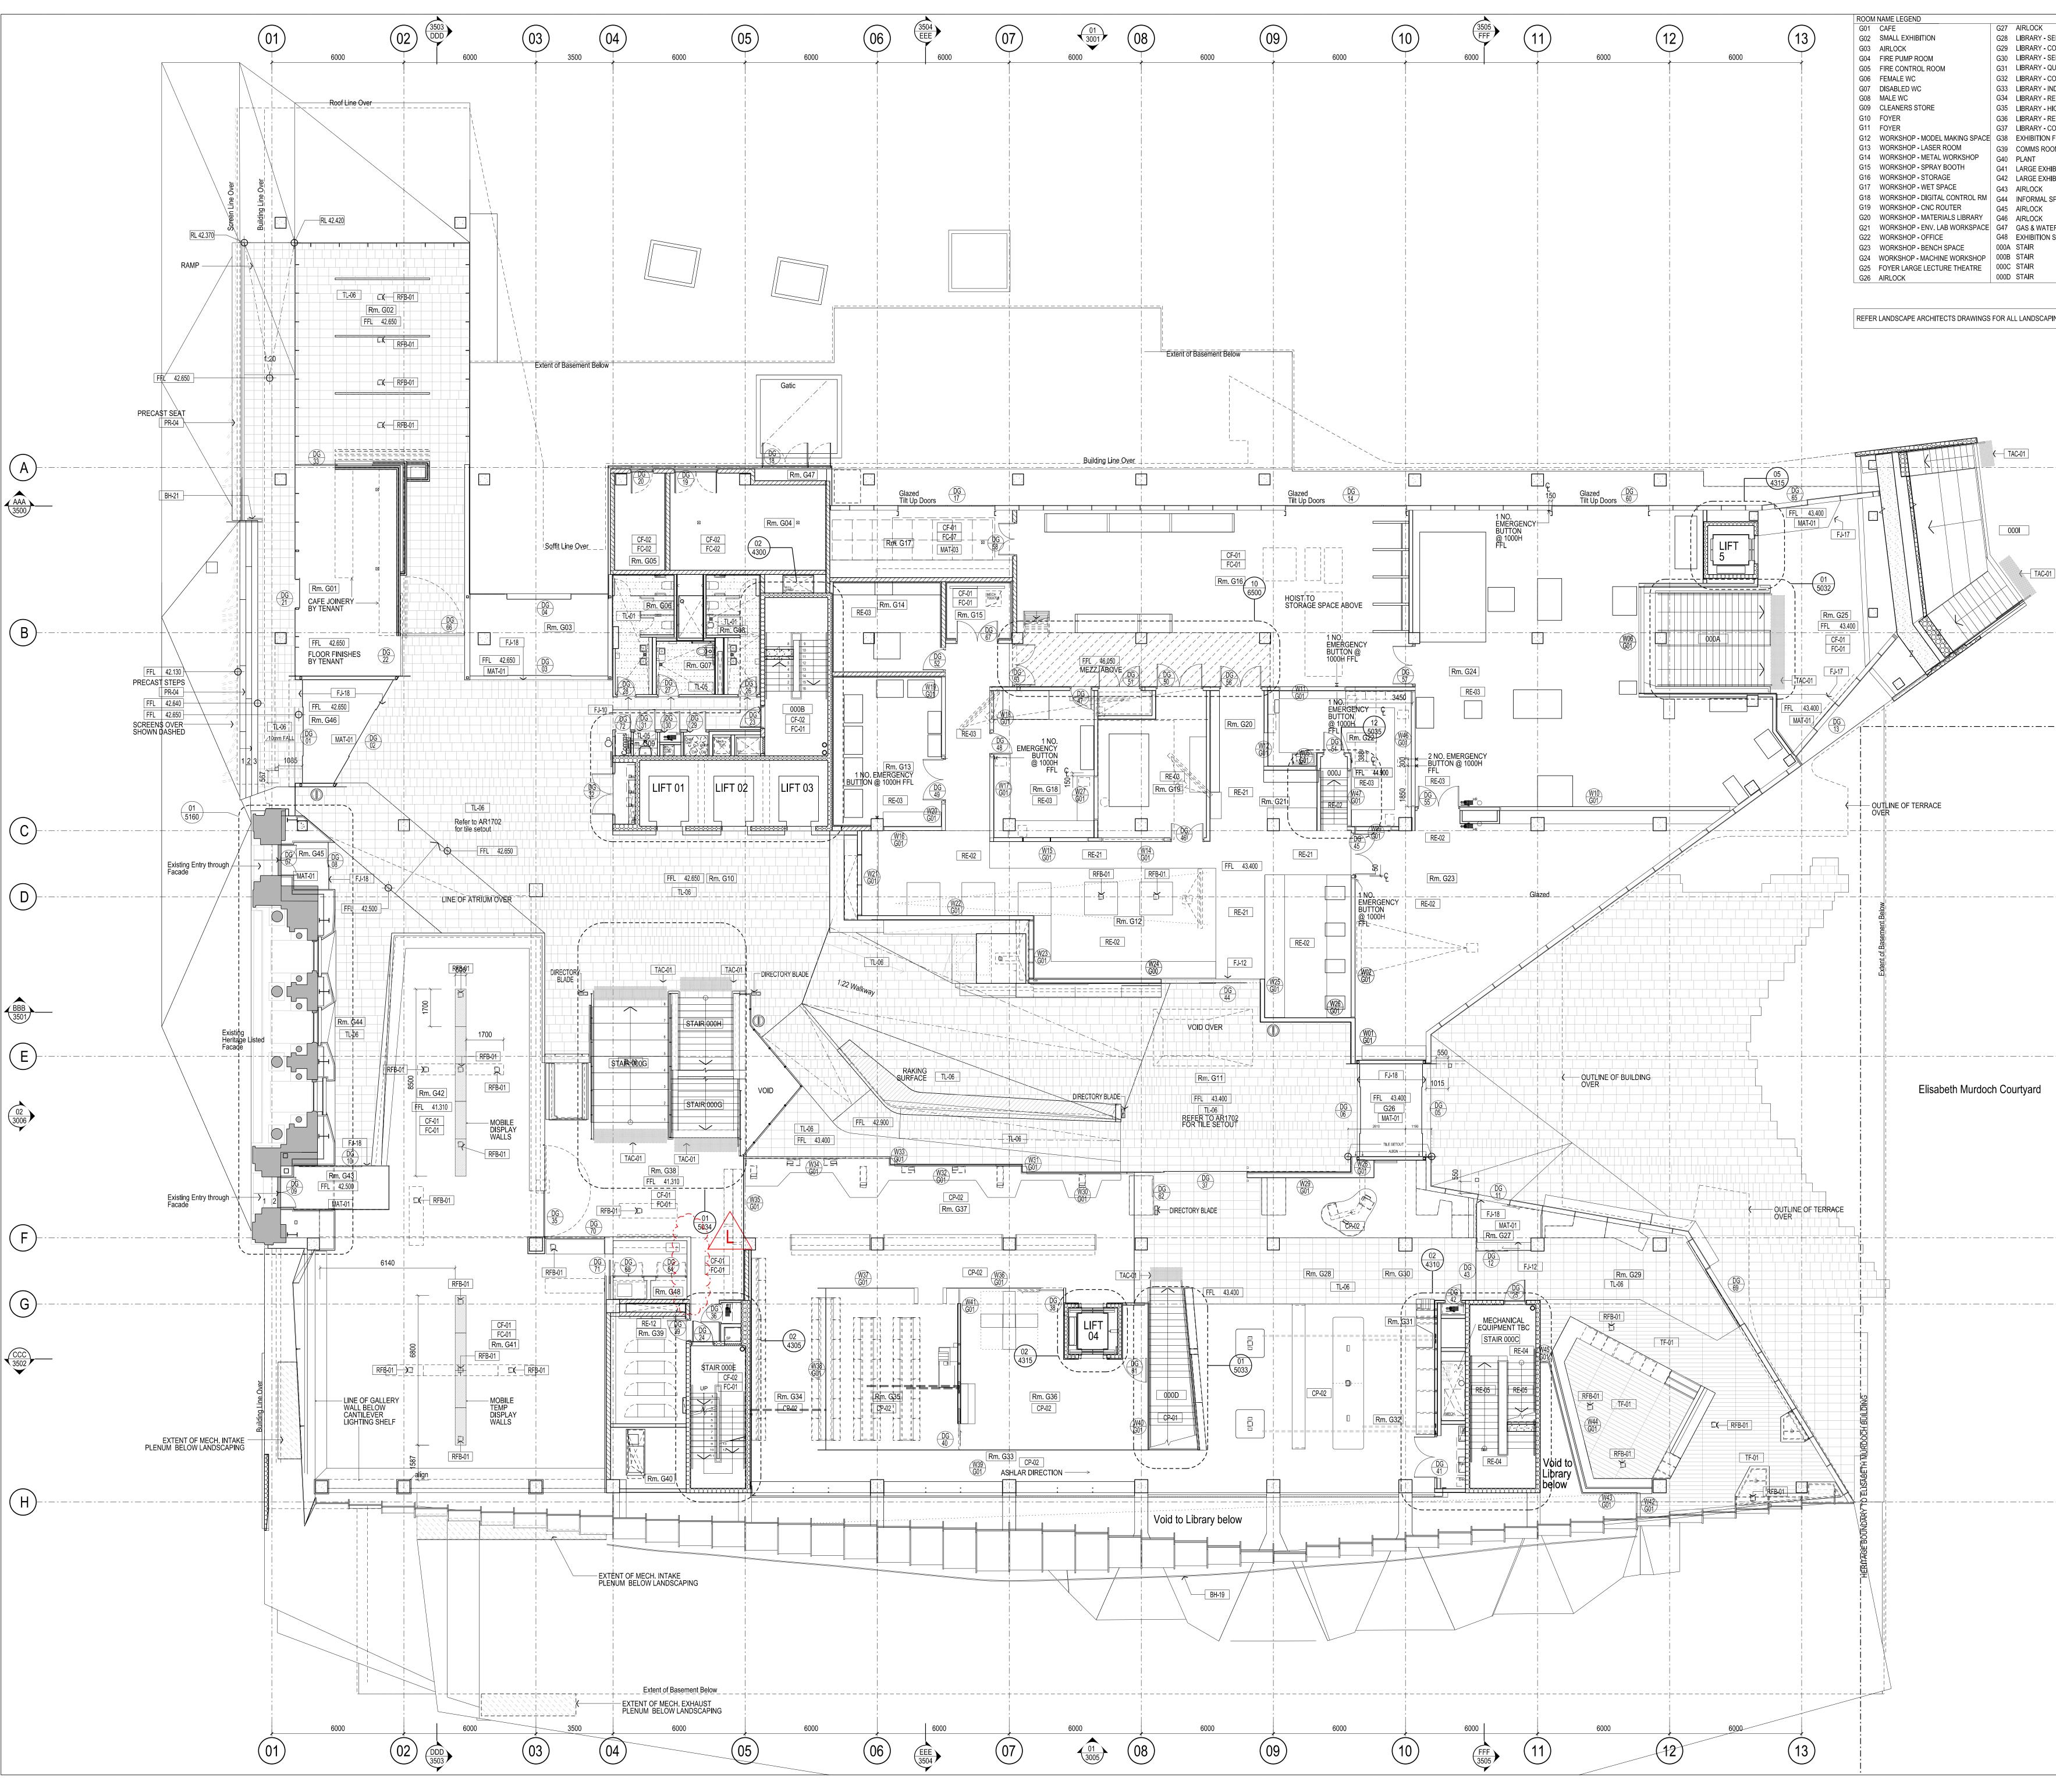

| SERVICE DESK<br>COLLABORATIVE SPACE<br>SELF SERVICE CHECKOUT<br>QUICK ACCESS<br>O00J STAIR<br>000J STAIR                                                        |                                  | THIS DRAWING IS AN UNCONTROLLED COPY UNLESS STAMPED OTHERWISE<br>CONTRACTORS SHALL VERIFY JOB DIMENSIONS BEFORE ANY JOB COMMENCES.<br>ALL SHOP DRAWINGS SHALL BE SUBMITTED TO THE SUPERINTENDENT AND MANUFACTURE<br>SHALL NOT COMMENCE PRIOR TO THE RETURN OF UNAMENDED SHOP DRAWINGS SIGNED<br>BY THE CONSULTANT. FIGURED DIMENSIONS SHALL TAKE PRECEDENCE OVER SCALED. THIS<br>DRAWING SHOULD BE READ IN CONJUNCTION WITH ALL RELEVANT CONTRACT, SPECIFICATIONS<br>AND DRAWINGS COPYRIGHT OF THIS DRAWING IS VESTED IN WARDLE                                                                                                                                                                                                                                                                                                                                                                                                                                                                                                                                                                                                                                                                                                                                                                                                                                                                                                                                                                                                                                                                                                                                                                                                                                                                                                                                                                                                                                                                                                                                                                         |
|-----------------------------------------------------------------------------------------------------------------------------------------------------------------|----------------------------------|---------------------------------------------------------------------------------------------------------------------------------------------------------------------------------------------------------------------------------------------------------------------------------------------------------------------------------------------------------------------------------------------------------------------------------------------------------------------------------------------------------------------------------------------------------------------------------------------------------------------------------------------------------------------------------------------------------------------------------------------------------------------------------------------------------------------------------------------------------------------------------------------------------------------------------------------------------------------------------------------------------------------------------------------------------------------------------------------------------------------------------------------------------------------------------------------------------------------------------------------------------------------------------------------------------------------------------------------------------------------------------------------------------------------------------------------------------------------------------------------------------------------------------------------------------------------------------------------------------------------------------------------------------------------------------------------------------------------------------------------------------------------------------------------------------------------------------------------------------------------------------------------------------------------------------------------------------------------------------------------------------------------------------------------------------------------------------------------------------|
| COLLABORATIVE SPACE<br>NDIVIDUAL STUDY<br>REFERENCE COLLECTION<br>HIGH USE COLLECTION<br>RETURNS ROOM<br>COLLECTION<br>I FOYER<br>HIBITION<br>HIBITION<br>SPACE |                                  | General Notes   WS XX INDICATES STUD WALL PARTITION TYPE. REFER TO WALL SYSTEMS SCHEDULE   WB XX INDICATES BLOCKWORK WALL PARTITION TYPE. REFER TO WALL SYSTEMS SCHEDULE   WG XX INDICATES GLAZED PARTITION WALL TYPE. REFER TO WALL SYSTEMS SCHEDULE   WG XX INDICATES GLAZED PARTITION WALL TYPE. REFER TO WALL SYSTEMS SCHEDULE   A WX XX INDICATES AN ACOUSTIC RATED PARTITION. REFER TO ACOUSTIC CONSULTANT REPORT   S WX XX INDICATES A SMOKE SEAL PARTITION. REFER TO WALL SYSTEMS SCHEDULE   F WX XX INDICATES A FIRE RATED PARTITION. REFER TO WALL SYSTEMS SCHEDULE   PA-01 PAINT FINISH TO WALLS TYPICALLY UNLESS SPECIFIED OTHERWISE   SK-02 SKIRTING TYPE TYPICALLY UNLESS SPECIFIED OTHERWISE. REFER TO MATERIALS SCHEDULE FOR DESCRIPTION OF SKIRTING TYPES. NO SKIRTING REQUIRED WHERE JOINERY COVERS DRY WALL PARTITIONS. NO SKIRTING TO                                                                                                                                                                                                                                                                                                                                                                                                                                                                                                                                                                                                                                                                                                                                                                                                                                                                                                                                                                                                                                                                                                                                                                                                                                               |
| ER METER ROOM<br>I STORE<br>PING WORKS                                                                                                                          |                                  | EXPOSED CONCRETE COLUMNS & INSITU CONCRETE WALLS.   XXX PARTITION SETOUTS DIMENSIONED FROM FINISHED FACE TO FINISHED FACE TYPICALLY   INDICATES A SETOUT POINT   AF-XX ACCESS FLOOR TYPE   XA-XX INSULATION TYPE   INSITU CONCRETE PRECAST CONCRETE   DOOO PRECAST CONCRETE   BLOCKWORK / MASONRY INSULATION                                                                                                                                                                                                                                                                                                                                                                                                                                                                                                                                                                                                                                                                                                                                                                                                                                                                                                                                                                                                                                                                                                                                                                                                                                                                                                                                                                                                                                                                                                                                                                                                                                                                                                                                                                                            |
|                                                                                                                                                                 |                                  | FB INDICATES A RECESSED FLOOR BOX   AP INDICATES AN ACCESS PANEL   Image: Constraint of the second se                                                                                                       |
|                                                                                                                                                                 | AAA<br>3500                      | OOOO SHEET REFERENCE NUMBER   Image: Structural adequacy -                                                                                                                                                                                                                                                                                                                                                                                                                                                                                                                                                                                                                                                                                                                                                                                                                                                                                                                                                                                                                                                                                                                                                                                                                                                                                                                                                                                                                                                                                                                                                                                                                                                                                                                                                                                                                                                                                                                                                                                                                                              |
| ]                                                                                                                                                               |                                  | PARTITION CONTRACTOR TO PROVIDE & CO-ORDINATE ADDITIONAL NOGGINGS /<br>STRUCTURAL SHEET /STEEL SUPPORTS WITHIN PARTITIONS & WALLS TO ENSURE<br>ADEQUATE SUPPORT & FIXINGS FOR ALL WALL MOUNTED EQUIPMENT EG. LCD SCREENS &<br>JOINERY.<br>REFER TO 8000, 8100 & 7100 SERIES<br>REFER TO 1500 PLAN SERIES FOR FACADE SETOUT AND REFERENCES<br>REFER TO 8000 PLAN SERIES FOR JOINERY CODES & 8100s FOR JOINERY DETAILS.<br>REFER TO 7100 SERIES FOR INTERNAL ELEVATIONS<br>REFER TO 7500 SERIES FOR WALL TYPE DETAILS<br>REFER 7550 SERIES FOR WALL LINING DETAILS<br>REFER 5030 SERIES FOR STAIR LAYOUTS & DETAILS                                                                                                                                                                                                                                                                                                                                                                                                                                                                                                                                                                                                                                                                                                                                                                                                                                                                                                                                                                                                                                                                                                                                                                                                                                                                                                                                                                                                                                                                                       |
| <u>HERITAGE BOUNDARY TO</u><br>ELISABETH MURDOCH BUILDING                                                                                                       | 0006                             | FOR FINISHES INFORMATION RELATING TO THE HANGING STUDIO (ROOM 226, 314 & 408)<br>REFER TO DRAWINGS AR5120 - AR5149<br>FOR FINISHES INFORMATION RELATING TO THE JOSEPH REED FACADE & STUDY SPACE<br>(ROOM 247) REFER TO AR5160 - AR5169<br>FOR WORKSPACES LISTED BELOW, REFER TO DETAIL 03 & 04 DWG 7173 FOR TYPICAL<br>PARTITION ELEVATIONS & FINISHES:<br>304, 305, 316, 317, 323, 332, 337-340, 345-351<br>REFER TO MATERIALS SCHEDULE FOR PB-01>DETAILS<br>DIMENSIONS GENERALLY SETOUT TO FACE OF LINING OF WALL TYPE<br>ALLOW ONE EMERGENCY BUTTON UNLESS NOTED OTHERWISE.                                                                                                                                                                                                                                                                                                                                                                                                                                                                                                                                                                                                                                                                                                                                                                                                                                                                                                                                                                                                                                                                                                                                                                                                                                                                                                                                                                                                                                                                                                                          |
|                                                                                                                                                                 |                                  |                                                                                                                                                                                                                                                                                                                                                                                                                                                                                                                                                                                                                                                                                                                                                                                                                                                                                                                                                                                                                                                                                                                                                                                                                                                                                                                                                                                                                                                                                                                                                                                                                                                                                                                                                                                                                                                                                                                                                                                                                                                                                                         |
|                                                                                                                                                                 |                                  | Image: Constraint of the second sec |
|                                                                                                                                                                 | 0922<br>BBB<br>3501              | Image: Constraint of the second systemImage: Constraint of the second s                                                                                                                                                                                                                                                                                                                                                                                                                                                                                       |
|                                                                                                                                                                 | E<br>(E)<br>(02)<br>3003<br>0528 | E SG CAD BACKGROUND UPDATE 22.11.13   D SG SERVICES DOOR + JOG-09 SIZE AMENDED 18.11.13   C SG EM. BUTTON & INTERNAL WINDOW TAGS 13.11.13   B SG FLOOR FINISH REVISIONS AS CLOUDED 11.11.13   A SG STAIR DETAIL REFERENCE TAG ADDED 27.09.13   Rev Issue Revision Description Amd Date                                                                                                                                                                                                                                                                                                                                                                                                                                                                                                                                                                                                                                                                                                                                                                                                                                                                                                                                                                                                                                                                                                                                                                                                                                                                                                                                                                                                                                                                                                                                                                                                                                                                                                                                                                                                                  |
|                                                                                                                                                                 | F                                | Brookfield<br>MULTIPLEX                                                                                                                                                                                                                                                                                                                                                                                                                                                                                                                                                                                                                                                                                                                                                                                                                                                                                                                                                                                                                                                                                                                                                                                                                                                                                                                                                                                                                                                                                                                                                                                                                                                                                                                                                                                                                                                                                                                                                                                                                                                                                 |
|                                                                                                                                                                 | G<br>CCC<br>3502                 | NADAAA<br>1920 Washington<br>Street No.2<br>Boston<br>Massachusetts<br>02118 USA<br>NADAAA<br>1920 Washington<br>Street No.2<br>Boston<br>Massachusetts<br>02118 USA<br>DAAA<br>Telephone<br>+1 617 442 6232<br>Facsimile<br>nada@nadaaa.com                                                                                                                                                                                                                                                                                                                                                                                                                                                                                                                                                                                                                                                                                                                                                                                                                                                                                                                                                                                                                                                                                                                                                                                                                                                                                                                                                                                                                                                                                                                                                                                                                                                                                                                                                                                                                                                            |
|                                                                                                                                                                 | 0006                             | 25 Rokeby Street, Collingwood, Victoria 3066 Australia                                                                                                                                                                                                                                                                                                                                                                                                                                                                                                                                                                                                                                                                                                                                                                                                                                                                                                                                                                                                                                                                                                                                                                                                                                                                                                                                                                                                                                                                                                                                                                                                                                                                                                                                                                                                                                                                                                                                                                                                                                                  |
|                                                                                                                                                                 |                                  | Tel : +61 3 8662 0400 www.johnwardlearchitects.com   © 2014 John Wardle Architects ABN 83 006 814 268   Client University of Melbourne   Parkville Campus Project   Faculty of Architecture Building and Planning                                                                                                                                                                                                                                                                                                                                                                                                                                                                                                                                                                                                                                                                                                                                                                                                                                                                                                                                                                                                                                                                                                                                                                                                                                                                                                                                                                                                                                                                                                                                                                                                                                                                                                                                                                                                                                                                                       |
|                                                                                                                                                                 |                                  | Building and Planning   Title GENERAL ARRANGEMENT<br>GROUND FLOOR PLAN - G01   Project No. 0913 1:100 @ A0<br>1:200 @ A2   Drawing No. Drawing No. Revision   Date May 2011 Drwn JL Co-Ord JWI Chck SG                                                                                                                                                                                                                                                                                                                                                                                                                                                                                                                                                                                                                                                                                                                                                                                                                                                                                                                                                                                                                                                                                                                                                                                                                                                                                                                                                                                                                                                                                                                                                                                                                                                                                                                                                                                                                                                                                                  |
|                                                                                                                                                                 |                                  | FOR CONSTRUCTION                                                                                                                                                                                                                                                                                                                                                                                                                                                                                                                                                                                                                                                                                                                                                                                                                                                                                                                                                                                                                                                                                                                                                                                                                                                                                                                                                                                                                                                                                                                                                                                                                                                                                                                                                                                                                                                                                                                                                                                                                                                                                        |